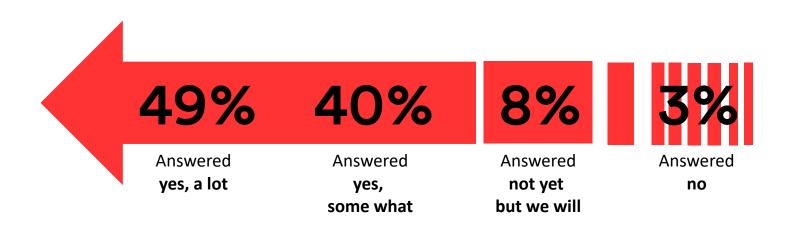

rvey:

Online survey with "multiple choice" questions

### **Survey period:**

March 26 – April 1st 2020

#### Number of participants:

65

### **Participants:**

Members of The Association of Swedish Advertisers



# To what extent has your company been affected by the corona crisis?

29%

43%

18%

9%

0%

Answered to a very large extent

Answered to a large extent

Answered to a small extent

Answered to a very small extent

Have not been affected at all

In what way do you think the corona pandemic will affect your business, results and economic forecast?

51%

Say it will have a large negativ impact

46%

Say it will have a small negativ impact

2%

Say it will have no impact

2%

Say it will have a positive impact

## Have you adjusted your marketing plan since the corona outbreak?



## Have you cut down on your marketing investments?

29% 37%

26%

8%

**Answered** yes, a lot

**Answered** yes, some what **Answered** no

**Answered** not yet but we will

## Have you moved your marketing investments from international platforms to Swedish media?



## Which sector do you belong to?





## How large is your marketing budget?



## In which part of Sweden do you operate?



If you have questions about the survey please contact us via email:

info@annons.se