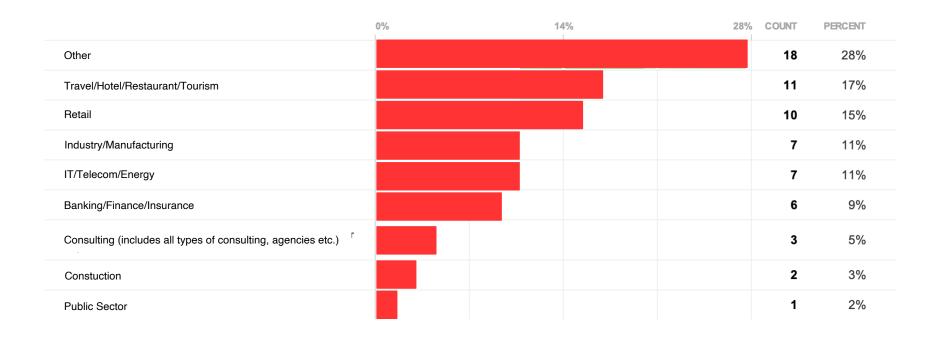

%

Answered to a very large extent

Answered to a large extent

Answered to a small extent

Answered to a very small extent

Have not been affected at all

In what way do you think the corona pandemic will affect your business, results and economic forecast?

51%

Say it will have a large negativ impact

46%

Say it will have a small negativ impact

2%

Say it will have no impact

2%

Say it will have a positive impact

## Have you adjusted your marketing plan since the corona outbreak?



## Have you cut down on your marketing investments?

29% 37%

26%

8%

**Answered** yes, a lot

**Answered** yes, some what **Answered** no

**Answered** not yet but we will

## Have you moved your marketing investments from international platforms to Swedish media?



## Which sector do you belong to?





## How large is your marketing budget?



## In which part of Sweden do you operate?



If you have questions about the survey please contact us via email:

info@annons.se