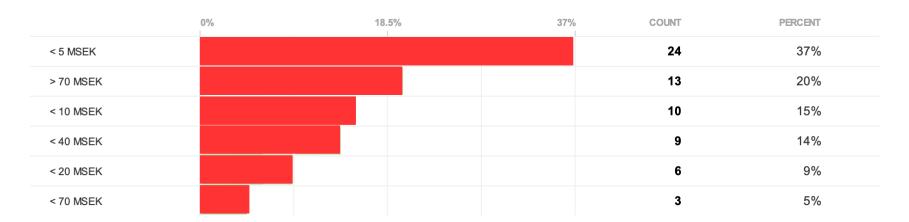

to a large extent

Answered to a small extent

Answered to a very small extent

Have not been affected at all

In what way do you think the corona pandemic will affect your business, results and economic forecast?

51%

Say it will have a large negativ impact

46%

Say it will have a small negativ impact

2%

Say it will have no impact

2%

Say it will have a positive impact

## Have you adjusted your marketing plan since the corona outbreak?



## Have you cut down on your marketing investments?

29% 37%

26%

8%

**Answered** yes, a lot

**Answered** yes, some what **Answered** no

**Answered** not yet but we will

## Have you moved your marketing investments from international platforms to Swedish media?



## Which sector do you belong to?





## How large is your marketing budget?



## In which part of Sweden do you operate?



If you have questions about the survey please contact us via email:

info@annons.se